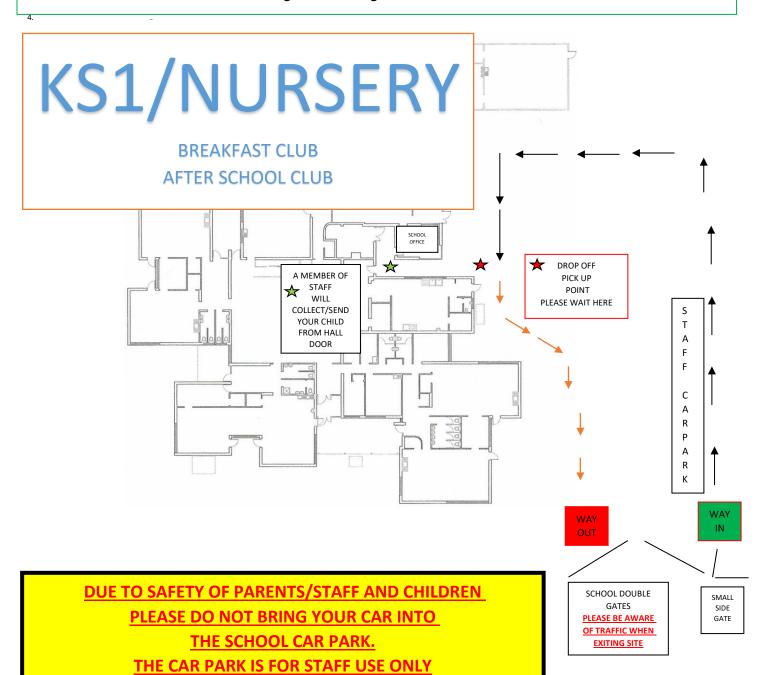

## BREAKFAST CLUB AND AFTER SCHOOL CLUB - KS1/NURSERY CHILDREN

BREAKFAST CLUB WILL BE OPEN FROM 7.45AM

AFTER SCHOOL CLUB WILL BE OPEN FROM 3.00PM TO 5.15PM

PLEASE SEE INFORMATION BELOW ON HOW TO ENTER AND EXIT KS1 SITE.

You <u>MUST</u> complete the form and return to school by Friday of that week to secure your place at Breakfast Club and After School Club for the week ahead.

Priority will be given to Key Worker parents.

The form is sent out every Thursday, it is also available on our website.

Please wear a face mask when entering the school grounds. Thank You.