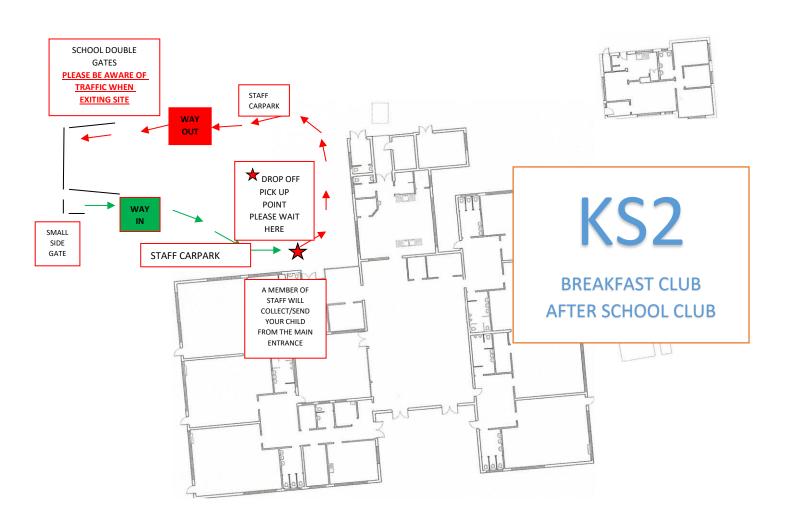

## BREAKFAST CLUB AND AFTER SCHOOL CLUB - KS2

BREAKFAST CLUB WILL BE OPEN FROM 7.45AM

AFTER SCHOOL CLUB WILL BE OPEN FROM 3.15PM TO 5.15PM

PLEASE SEE INFORMATION BELOW ON HOW TO ENTER AND EXIT KS2 SITE.

You <u>MUST</u> complete the form and return to school by Friday of that week to secure your place at Breakfast Club and After School Club for the week ahead.

Priority will be given to Key Worker parents.

The form is sent out every Thursday, it is also available on our website.

Please wear a face mask when entering the school grounds. Thank You.

2

DUE TO SAFETY OF PARENTS/STAFF AND CHILDREN

PLEASE DO NOT BRING YOUR CAR INTO THE SCHOOL CAR PARK

OR USE THE ENTRANCE AS A DROPPING OFF/TURNING POINT.

THE CAR PARK IS FOR STAFF USE ONLY