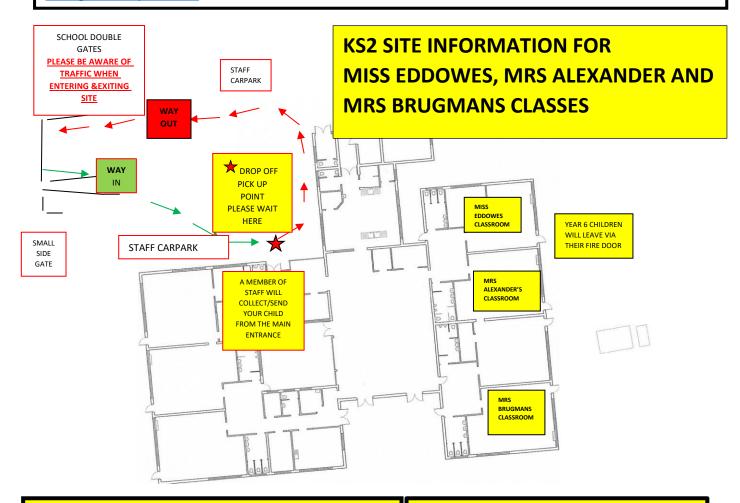

## **ENTRY AND EXIT POINTS FOR**

## Y6 – MISS EDDOWES Y5 – MRS ALEXANDER Y4/5 – MRS BRUGMANS

PARENTS TO ENTER SCHOOL SITE ON THE RIGHT-HAND SIDE OF DOUBLE GATES.

PARENT TO DROP CHILD OFF AT THE SCHOOL MAIN ENTRANCE DOOR.

ONCE YOU HAVE DROPPED YOUR CHILD OFF, FOLLOW THE ARROWS MARKED ON THE FLOOR AND EXIT VIA THE DOUBLE GATES – PLEASE BE AWARE OF TRAFFIC.

PLEASE FOLLOW THE SAME PROCEDURE ON COLLECTING YOUR CHILD - THE TEACHER WILL SEND YOUR CHILD OUT WHEN YOU ARRIVE AT SCHOOL. (YEAR 6 CHILDREN WILL LEAVE INDEPENDENTLY VIA THEIR CLASSROOM FIRE DOOR)